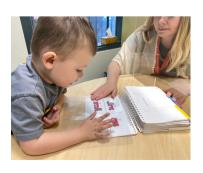

# Did you know?

Children can attend a combination of 1/2 day ELP and 1/2 day Kindergarten in the same school day!