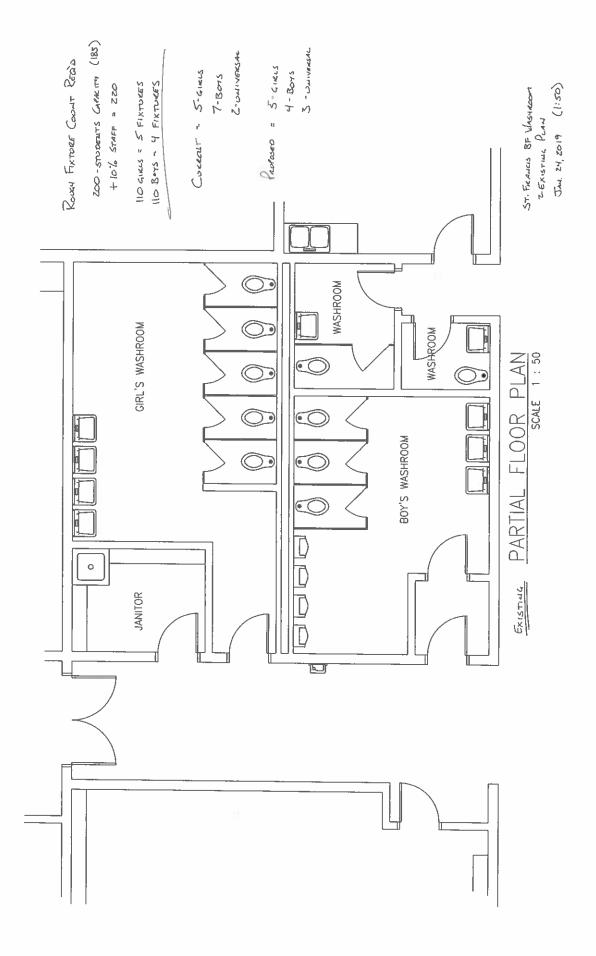

#### 8. Student travel limitations:

- **8.1.** Early Learning Grade 6 students may only travel within Alberta including Fort Walsh or Cypress Hills, Saskatchewan which will be considered Provincial Trips.
- **8.2.** Grades 7 9 students may only travel within Canada.
- **8.3.** Grade 10 12 will have access to local, provincial and international trips.
- **8.4.** Any exception to the above must be approved by the Superintendent in consultation with the Field Trip Assessment Committee.