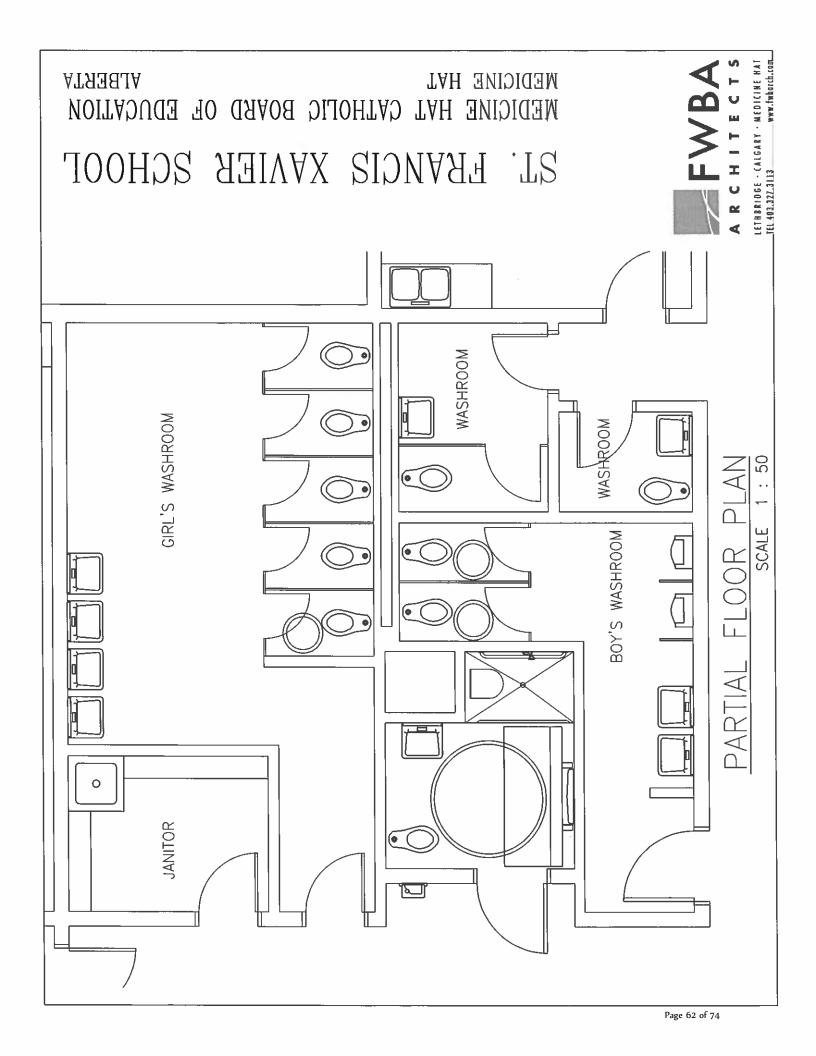

#### 8. Student travel limitations:

- **8.1.** Early Learning Grade 6 students may only travel within Alberta including Fort Walsh or Cypress Hills, Saskatchewan which will be considered Provincial Trips.
- **8.2.** Grades 7 9 students may only travel within Canada.
- **8.3.** Grade 10 12 will have access to local, provincial and international trips.
- **8.4.** Any exception to the above must be approved by the Superintendent in consultation with the Field Trip Assessment Committee.