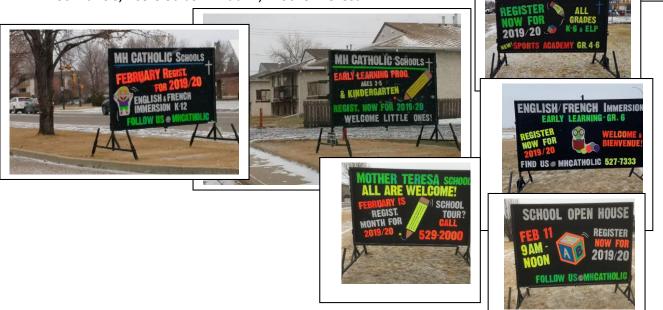

# St. Francis Xavier School announces Gr. 4-6 Sports Academy

## January 29, 2019

New this year and starting in September 2019, students in Grades 4-6 at St. Francis Xavier School will have the option to enroll in a Sports Academy. Students will receive increased skill development in four sports: Volleyball, Soccer, Baseball and Basketball.

The Academy will run for two afternoons every week, using facilities at the school, Monsignor McCoy High School and in the Medicine Hat community. The **optional Sports Academy** program aligns with the school's shift to an increased focus on physical literacy and will be taught by teachers and community supports.

"We are looking forward to offering this new program to our students," said school Principal Nick Gale. "The opportunity for elementary-level students to experience sports academy programming will be unique to our school. This is a program any student in grades 4 -6 can join regardless of previous experience in sports. The focus will be on personal improvement and increased physical literacy. We know active students are healthy students, and healthy students achieve at higher levels."

Students not enrolled in the Sports Academy will join the new Excellence Program, for two afternoons per week, where they will participate in enriched activities focusing on literacy and numeracy and activities such as robotics, computer programming and passion projects. Students will continue to receive regular gym time.

An information meeting will be held at St. Francis Xavier School, February 6, 2019 at 6 pm. Come find out about the program, register and take a school tour. Refreshments served.