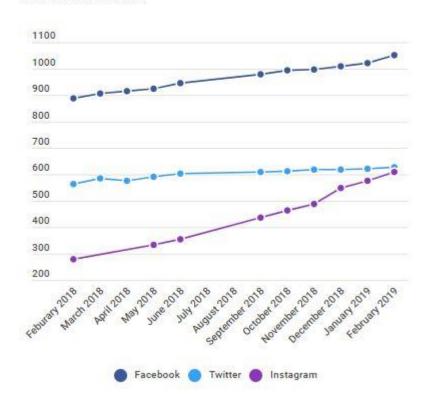

oe Colistro, Superintendent of Schools Medicine Hat Catholic Board of Education

b. Shelter in Place - Notre Dame Academy - Wildlife on School Property - Jan 30, 2019

Emergency Protocol Activated -

Social Media Posts

School Messenger Notification via SMS TEXT

c. Shelter in Place – St. Mary's School – Environmental Threat in the Neighborhood – Feb 5,

2019 – Medicine Hat Police Service Suspicious Package

Emergency Protocol Activated -

Social Media Posts

School Messenger Notification via SMS TEXT & EMAIL

#### Social Media Activity

### Social Media Feb 2018-19

This is a graph of our District's follower growth on Facebook, Instagram and Twitter from February 2018-February 2019. It measures accounts following us, not engagement and does not measure growth on individual school sites.





It's useful to compare this graph to **growth** of the general social media platforms, **however** they don't share their counts widely. Here's the data on **active user accounts worldwide** that I found:

Facebook growth, 3rd quarter 2017-2018: 2072 mil  $\rightarrow$  2271 (+9.6%) Twitter growth, 3rd quarter 2017-2018: 330 mil  $\rightarrow$  326 mil (-1.2%) Instagram growth, September 2017 - June 2018: 800 mil  $\rightarrow$  100 mil (+25%)

Our Growth Feb 2018-2019 Facebook: +17%

Twitter: +11% Instagram: +113%



- ✓ February Registration Banners on all school sites, Open House list posted & pinned to district fb page, webpage documents updated
- ✓ Radio ad Invu, write script, record jr. high student
- Week of Prayer for Catholic Education Daily Posts
- ✓ School brochures McCoy, N