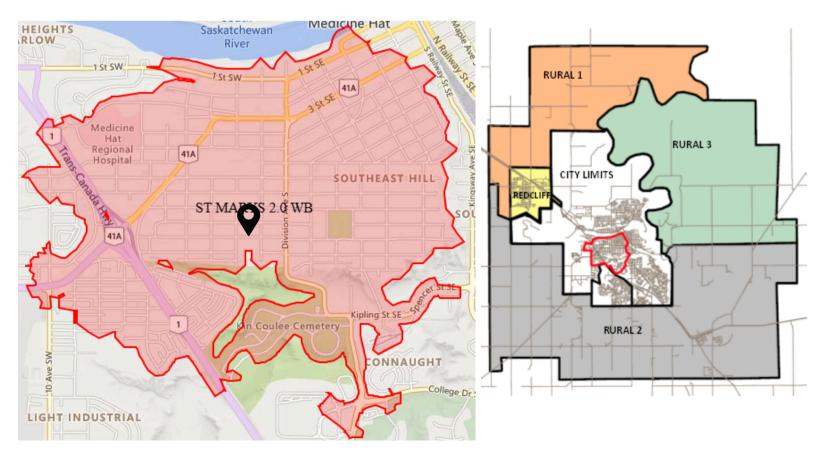

## St. Mary's School Grades 6 to 9 155 11th Street SW

Blue Area indicates 1.0km walk boundary (Grade 6 only) Red Area indicates 2.0km walk boundary (Grade 7-9 only) **Grades 7 – 9:** All division attendance zones (with the exception of Hamptons, Southridge, Saamis Heights, Vista Heights and Hamptons).

**Grades 6 – 9:** All division attendance zones for French Immersion, Fine Arts Academy and Sports and Wellness Academy.

**Grade 6:** English General Studies: All students in areas East of 13th Avenue and Southlands. All students in Dunmore. All students East of Medicine Hat South of Hwy #41A. All students in area West of Medicine Hat South of Hwy #1. All students South of South Boundary Road.