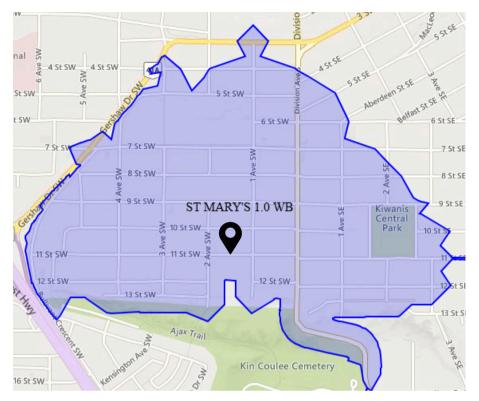

## St. Mary's School Grades 6 to 9 155 11th Street SW

Blue Area indicates 1.0km walk boundary (Grade 6 only) Red Area indicates 2.0km walk boundary (Grade 7-9 only) **Grades 7 – 9:** All division attendance zones (with the exception of Hamptons, Southridge, Saamis Heights, Vista Heights and Hamptons).