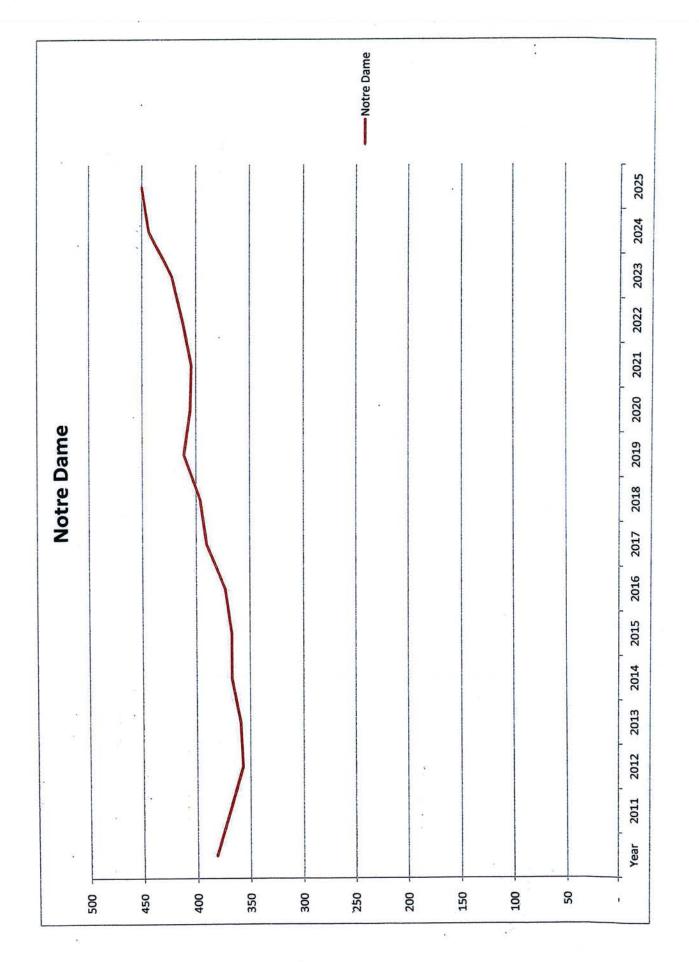

| -14        | -29  | -27  | -22          | -17   | -18  | -13  | 5    | 11   | 17   | 8    | 5    | 13   | 32   | 38   |
| 6 to 9            |      |      |      |     |                                    | -13        | -25  | -23  | -15          | -15   | စု   | 8    | 14   | 29   | 23   | 22   | 30   | 40   | 61   | 68   |
| Total             |      |      |      |     |                                    | -13        | -25  | -23  | -15          | -15   | ဓု   | 8    | 14   | 29   | 23   | 22   | 30   | 40   | 61   | 68   |
|                   |      |      |      |     |                                    |            |      |      |              |       |      |      |      |      |      |      |      |      |      |      |

School Year: 2011/2012 3 of Page

•

3



| Grade         Z007         Z008         Z009         Z010         Z011           K         41         44         46         41         33           K         41         44         46         41         33           1         52         44         50         49         37           2         23         49         51         47         39           4         57         44         50         49         37           5         47         57         49         37         35           6         21         57         49         36         36           6         23         45         57         47         52           6         24         53         49         54         52           6         145         145         145         141           1103         114         154         145         141