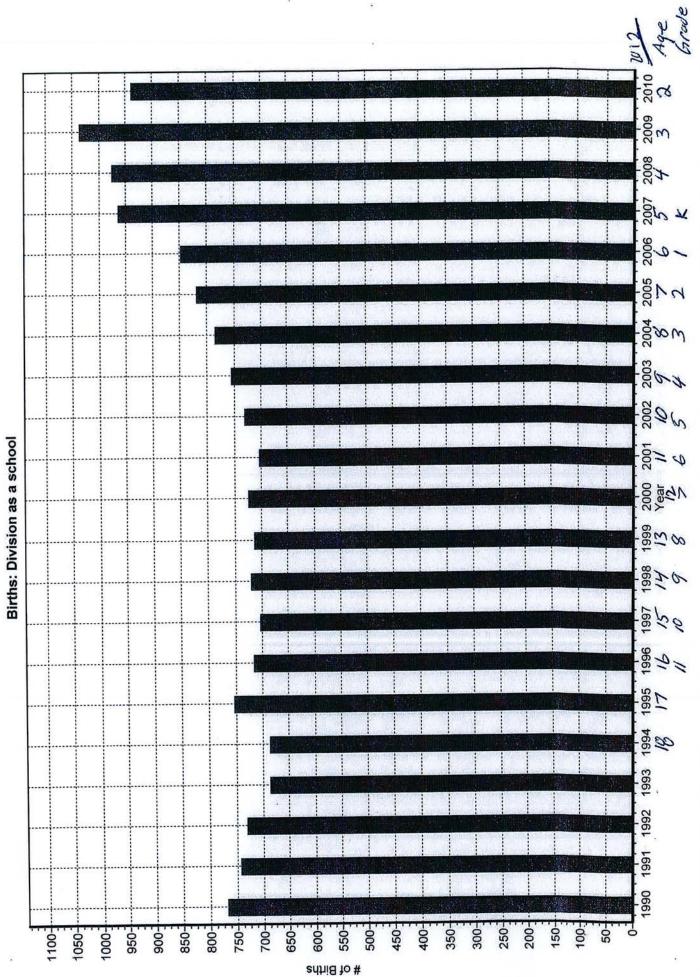

# PUBLIC MEETING

| То:                       | Board of Trustees                                                                                                                                                                                                                    |  |
|---------------------------|--------------------------------------------------------------------------------------------------------------------------------------------------------------------------------------------------------------------------------------|--|
| From:                     | Secretary-Treasurer                                                                                                                                                                                                                  |  |
| Agenda Item:              | 2012-15 Capital Plan                                                                                                                                                                                                                 |  |
| Purpose:                  | Decision Making                                                                                                                                                                                                                      |  |
| Strategic Plan Reference: | Facilities                                                                                                                                                                                                                           |  |
| Enclosures:               | A. 2012-15 Capital Plan (excerpt)<br>B. September 2011 Evaluation of Lands and Buildings Surplus to Board<br>requirements<br>C. Map of School Sites - South                                                                          |  |
| Background:               | The 2012-15 Capital Plan identified the second priority was a new elementary school in sector 5. Alberta Education has now indicated we need to identify which site we would propose the school be located on.                       |  |
|                           | There are three sites allocated to MHCBE in sector 5, of which two are developed.                                                                                                                                                    |  |
|                           | <ol> <li>Saamis Heights Phase 6 – 4.89 acres – page 3 of the Evaluation<br/>report</li> <li>Southlands Phase EB _ shared site with SD76 _ page 5 of the</li> </ol>                                                                   |  |
|                           | <ol> <li>Southlands Phase 5B – shared site with SD76 – page 5 of the<br/>evaluation report</li> </ol>                                                                                                                                |  |
|                           | It is proposed that the Southlands Phase 5B site be attached to the request for the new school in the 2012-15 Capital Plan.                                                                                                          |  |
| Recommendation/Decision:  | That the Board of Trustees for the Medicine Hat Catholic Board of<br>Education approve that priority 2 of the 2012-15 Capital Plan requesting<br>a new elementary school in sector 5 be attached to the Southlands<br>Phase 5B site. |  |
| Resulting Action:         | The Secretary-Treasurer to prepare the require site planning checklist for the Phase5B site and submit to Alberta Education.                                                                                                         |  |

## Medicine Hat Catholic Board of Education Three-year Capital Plan <u>2012/13 - 2014/15</u>

This is the capital plan for the 2012 to 2014 Three-year Capital Plan. The primary feature of this plan is the modernization of Monsignor McCoy and construction of a new elementary school in sector 5.

Unlike previous years where school boards presented their new school priorities and modernization priorities independently, school boards are now required to rank all their priorities. As such, the modernization of Monsignor McCoy was ranked greater than the new sector 5 elementary school