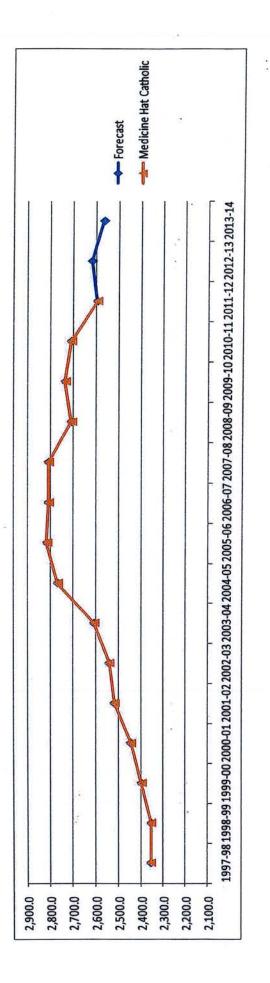

# PUBLIC MEETING

| То:                       | Board of Trustees                                                                                                                                                                                                                    |  |
|---------------------------|--------------------------------------------------------------------------------------------------------------------------------------------------------------------------------------------------------------------------------------|--|
| From:                     | Secretary-Treasurer                                                                                                                                                                                                                  |  |
| Agenda Item:              | 2012-15 Capital Plan                                                                                                                                                                                                                 |  |
| Purpose:                  | Decision Making                                                                                                                                                                                                                      |  |
| Strategic Plan Reference: | Facilities                                                                                                                                                                                                                           |  |
| Enclosures:               | A. 2012-15 Capital Plan (excerpt)<br>B. September 2011 Evaluation of Lands and Buildings Surplus to Board<br>requirements<br>C. Map of School Sites - South                                                                          |  |
| Background:               | The 2012-15 Capital Plan identified the second priority was a new elementary school in sector 5. Alberta Education has now indicated we need to identify which site we would propose the school be located on.                       |  |
|                           | There are three sites allocated to MHCBE in sector 5, of which two are developed.                                                                                                                                                    |  |
|                           | <ol> <li>Saamis Heights Phase 6 – 4.89 acres – page 3 of the Evaluation<br/>report</li> <li>Southlands Phase EB _ shared site with SD76 _ page 5 of the</li> </ol>                                                                   |  |
|                           | <ol> <li>Southlands Phase 5B – shared site with SD76 – page 5 of the<br/>evaluation report</li> </ol>                                                                                                                                |  |
|                           | It is proposed that the Southlands Phase 5B site be attached to the request for the new school in the 2012-15 Capital Plan.                                                                                                          |  |
| Recommendation/Decision:  | That the Board of Trustees for the Medicine Hat Catholic Board of<br>Education approve that priority 2 of the 2012-15 Capital Plan requesting<br>a new elementary school in sector 5 be attached to the Southlands<br>Phase 5B site. |  |
| Resulting Action:         | The Secretary-Treasurer to prepare the require site planning checklist for the Phase5B site and submit to Alberta Education.                                                                                                         |  |

## Medicine Hat Catholic Board of Education Three-year Capital Plan <u>2012/13 - 2014/15</u>

This is the capital plan for the 2012 to 2014 Three-year Capital Plan. The primary feature of this plan is the modernization of Monsignor McCoy and construction of a new elementary school in sector 5.

Unlike previous years where school boards presented their new school priorities and modernization priorities independently, school boards are now required to rank all their priorities. As such, the modernization of Monsignor McCoy was ranked greater than the new sector 5 elementary school