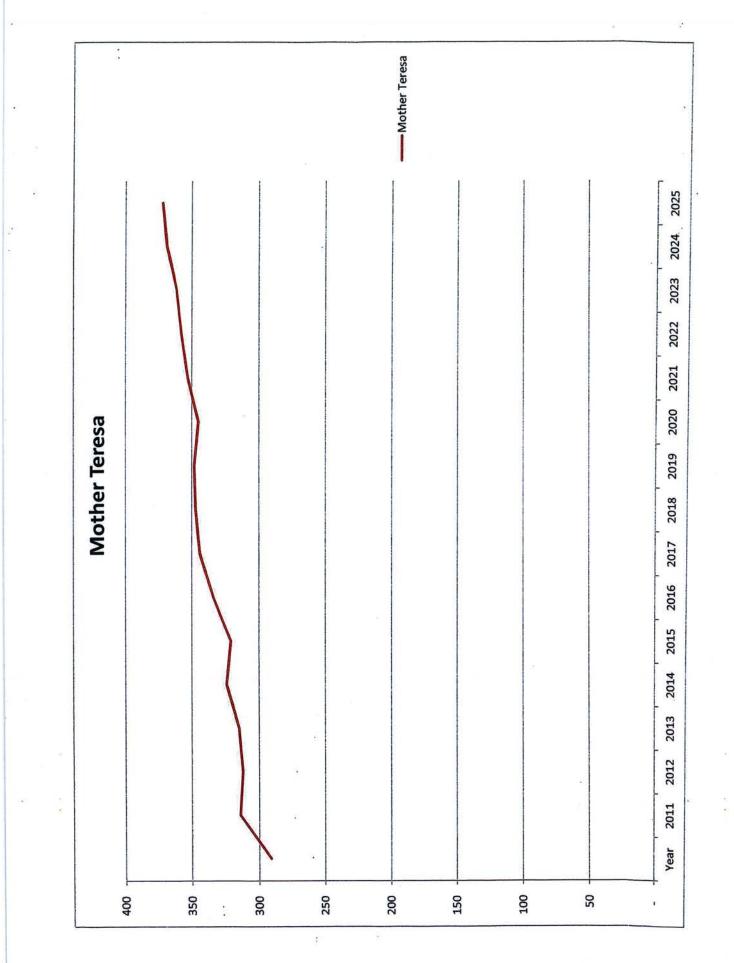

|                                                                                                                                          |         |      |      |      |      |            |      |      |         |      | Scho | School Year: 2011/2012 | r: 2011 | /20  |

Enrollment Projection: Baragar assumptions without local knowledge

.

Medicine Hat Catholic Separate Regional Division

3

3 of Page



| ment Projection: Baragar assumptions without local knowledge |
|--------------------------------------------------------------|
| loca                                                         |
| without                                                      |
| ptions                                                       |
| assum                                                        |
| Baragar                                                      |
| jection:                                                     |
| ent Pro                                                      |
| Enrollmen                                                    |

Medicine Hat Catholic Separate Regional Division McCoy High School

| LL Programs |
|-------------|
| -           |
| <           |
| Enrollment: |