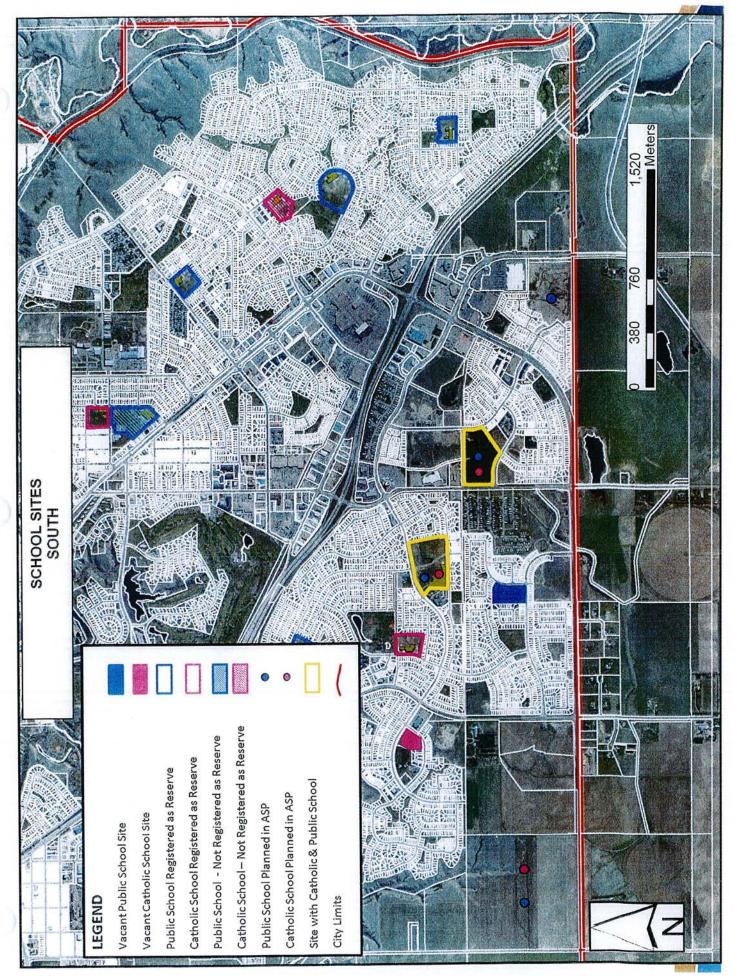

# PUBLIC MEETING

| То:                       | Board of Trustees                                                                                                                                                                                                                    |  |
|---------------------------|--------------------------------------------------------------------------------------------------------------------------------------------------------------------------------------------------------------------------------------|--|
| From:                     | Secretary-Treasurer                                                                                                                                                                                                                  |  |
| Agenda Item:              | 2012-15 Capital Plan                                                                                                                                                                                                                 |  |
| Purpose:                  | Decision Making                                                                                                                                                                                                                      |  |
| Strategic Plan Reference: | Facilities                                                                                                                                                                                                                           |  |
| Enclosures:               | A. 2012-15 Capital Plan (excerpt)<br>B. September 2011 Evaluation of Lands and Buildings Surplus to Board<br>requirements<br>C. Map of School Sites - South                                                                          |  |
| Background:               | The 2012-15 Capital Plan identified the second priority was a new elementary school in sector 5. Alberta Education has now indicated we need to identify which site we would propose the school be located on.                       |  |
|                           | There are three sites allocated to MHCBE in sector 5, of which two are developed.                                                                                                                                                    |  |
|                           | <ol> <li>Saamis Heights Phase 6 – 4.89 acres – page 3 of the Evaluation<br/>report</li> <li>Southlands Phase EB _ shared site with SD76 _ page 5 of the</li> </ol>                                                                   |  |
|                           | <ol> <li>Southlands Phase 5B – shared site with SD76 – page 5 of the<br/>evaluation report</li> </ol>                                                                                                                                |  |
|                           | It is proposed that the Southlands Phase 5B site be attached to the request for the new school in the 2012-15 Capital Plan.                                                                                                          |  |
| Recommendation/Decision:  | That the Board of Trustees for the Medicine Hat Catholic Board of<br>Education approve that priority 2 of the 2012-15 Capital Plan requesting<br>a new elementary school in sector 5 be attached to the Southlands<br>Phase 5B site. |  |
| Resulting Action:         | The Secretary-Treasurer to prepare the require site planning checklist for the Phase5B site and submit to Alberta Education.                                                                                                         |  |