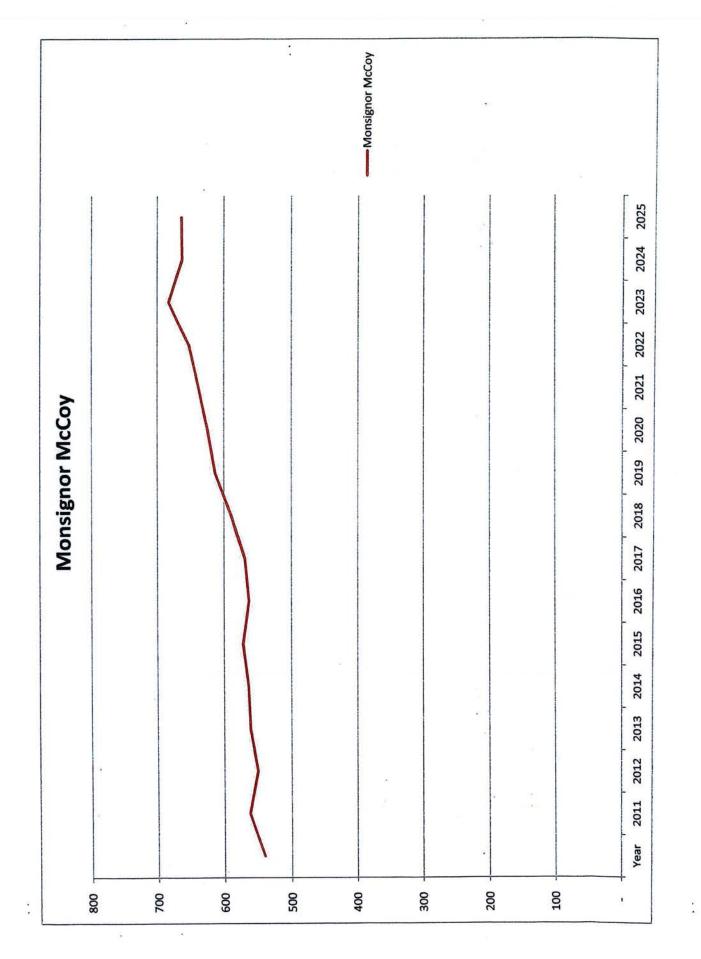

| Total                       |      |      |     |     |                 | 22                | 10     | 21  | 24           | 32    | 23  | 29 | 48 | 72  | 83  | 67  | 112  | 142  | 122  | 123  |

School Year: 2011/2012 3 3 of Page



Page 63 of 90

| knowledge |
|-----------|
| -         |
| ö         |
| 0         |
| Ħ         |
| ð         |
| Ē.        |
| ÷         |
| 5         |
| S         |
| 5         |
| ÷         |
| 0         |
| Ξ         |
| 3         |
| ŝ         |
| 3         |
| F         |
| ö         |
| a         |
| a         |
| m         |
| ~         |
| ō         |
| Ŧ         |
| S         |
| Ť         |
| ž         |
| 0         |
| E         |
| 0         |
| E         |
|           |
| Z         |
| 5         |
| -         |

Medicine Hat Catholic Separate Regional Division

Division as a school

A Projection of Total Enrollment: ALL Programs

| Grade                        | 2007 | 2008 | 2009 | 2010 | 2011 | 2012 | 2013 | 2014 | 2015 | 2016 2 | 2017 | 2018 2 | 2019 2 | 2020   | 2021